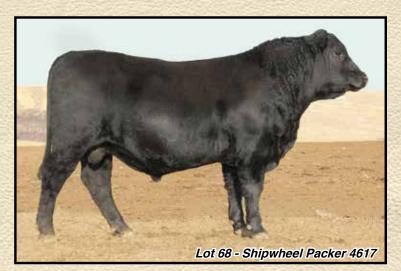

7

Recommended for large framed heifers or cows.

 Nice profiling, good structured bull. YW down due to an abscess on his hind quarter but is 100% healed and guaranteed.

· Dam is about as pretty as you could make one. Raises a dandy every year.

1049

#### SHIPWHEEL FREESTYLE 4650 BULL Reg: 18247969 · Calved: 05/21/14 · Tat: 4650 B P F Traveler 264 Freestyle 752 Sitz Barbaramere Nell 59 BPF 752 Freestyle 0111 Apex In Focus 514 Miss Wix 6140 of BPF # Miss Wix 4127 of BPF S A V Final Answer 0035 # -10.33HARB Pendleton 765 J H # HARB Black Lady 375 JH Shipwheel Chloe 006 Apex New Frontier 1655 Shipwheel Chloe 824 Apexette Chloe 0008

1201

100

- Recommended for large framed heifers or cows
- · A heads up bull with nice body extension.

697 104

· Dam is a nice, young, consistent producer.



| SHIPWHE                    | EEL PA                  | CKE      | R 4617                       | BUL       | L        |
|----------------------------|-------------------------|----------|------------------------------|-----------|----------|
| Reg: 18079149 • Cal        | ved: 05/10              | /14 • Ta |                              | CED       | +8       |
| Feltons Meat Packer 62 #   | Finks 55                | 22-6148  | #                            | NW        | 6<br>+47 |
| Connealy Packer 547 #      | Graham                  | N Mistre | And the second second second | /W        | +90      |
| Bestrelle of Conanga 539   | Daleban                 | ks Exten |                              | SC<br>DOC | +1.83    |
| Book one of Containing Coo | Besta of Conanga 6538 # |