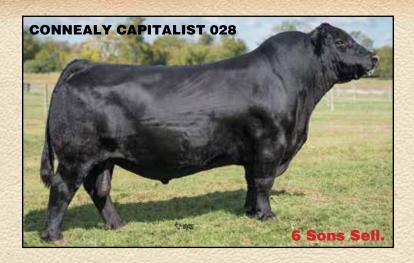

#### **CONNEALY CAPITALIST 028**

Reg: 16752262

Sitz Traveler 8180 # S A V Final Answer 0035 # SAV Emulous 8145

C R A Bextor 872 5205 608 # Prides Pita of Conanga 8821

GDAR Traveler 71 # Sitz Everelda Entense 1137 Bon View Bando 598 # SAV Sky Emulous 2124 BAR Ext Traveler 205 # Cra Lady Jave 608 498 S Easy Prides Trav of Conanga 6499

Pretty Pet of Conanga #

| CED  | +11    |
|------|--------|
| BW   | 2      |
| ww   | +66    |
| YW   | +113   |
| SC   | +1.35  |
| DOC  | +7     |
| MILK | +14    |
| \$EN | +3.01  |
| MB   | +.50   |
| RE   | +1.01  |
| \$W  | +64.12 |
| \$B  | +98.38 |

Capitalist is a stout made, wide based individual with calving ease. His daughters are reportedly raising heavy calves and have perfect udders.