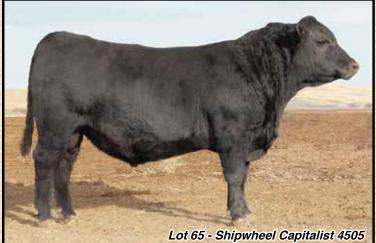

- · Recommended for heifers or cows.
- The lead off bull of four Capitalist full brothers. He is a dandy that we have used for natural service.
- · Full brothers sell as Lots 17, 32, 65.

Congrats to Nate Hill on his Reserve Champion Shipwheel Steer at the 2015 Broadwater County Fair.