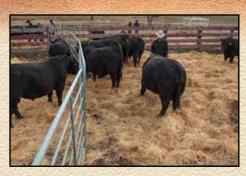

# **BRED HEIFERS SELL FIRST**

These heifers come right out of the heart of our cowherd. Many are half-sisters to the bulls selling in this sale, sired by some of the industry's top A.I. sires as well as our top Shipwheel herd sires. They winter on grass pastures and hay meadows with a lot of room to travel, hay and SweetPro blocks. They should weigh approximately 1000lbs. by sale day and have had PregGaurd Gold FP10, Scourgaurd 4KC, Maxi/Guard pinkeye vaccine, and Dectomax Pouron. The heifers will be grouped in Lots of five. Some of the heifers will be carrying A.I. Calves due approximately March 10. The remaining will be naturally bred heifers, due in April, carrying calves by Lot 1, 5, & 33 bulls selling in this sale. Highest bidder has the option of taking minimum of 5 up to 40. Group information will be available sale day.