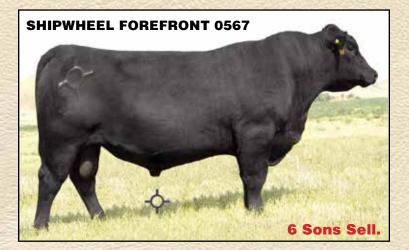

#### SHIPWHEEL FOREFRONT 0567 Reg: 16895439

Connealy Forefront # Mytty ForeFront 77P Six Belles Forever Lady 015

Apex Wide Track 374 Apex Eriskay 624 Apexette Eriskay 3060

Connealy Frontline # Eileen Heartland Conanga6443 Leachman Right Time # Ponderosa Forever Lady 1228 APEX Wide Track 450 Apexette 6662 Bell 5051 # Hyline Right Time 338 # Apexette Eriskay 9040 #

| 55 | CED  | +4      |
|----|------|---------|
|    | BW   | +1.8    |
| 3  | ww   | +60     |
| 3  | YW   | +118    |
| 83 | SC   | +.85    |
| 3  | DOC  | +19     |
| 50 | MILK | +24     |
| 3  | \$EN | -19.57  |
|    | MB   | +.18    |
| 23 | RE   | +.75    |
| 3  | \$W  | +53.85  |
| 34 | \$B  | +160.97 |

0567 was our high selling bull from 2011. Superior growth to weaning and yearling with added frame and length of body. Daughters are milking well with excellent udders.

5 Sons Sell.