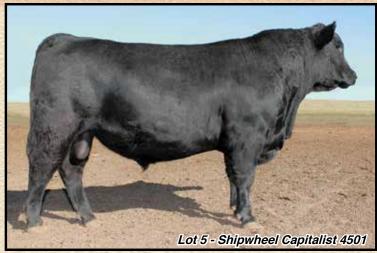

#### SHIPWHEEL CAPITALIST 4501 BULI

Reg: +18084477 • Calved: 03/29/14 • Tat: 4501

Connealy Capitalist 028
Prides Pita of Conanga 8821

SAV Final Answer 0035#

Connealy Forefront #
Apexette Crissy 4425

H C Miss Crissy 501

Sitz Traveler 8180 #

S A V Emulous 8145

C R A Bextor 872 5205 608 #

Prides Trav of Conanga 6499

Connealy Frontline #

Eileen Heartland Conanga6443

G D A R Gold Nugget 766 #

Wards Primrose 395

| BW | 205 WT | WR  | 365 WT | YR  | Dam WR | Scrotal |
|----|--------|-----|--------|-----|--------|---------|
| 81 | 719    | 100 | 1202   | 100 | 8/100  | 40      |
|    |        |     |        |     |        |         |

- · Recommended for heifers or cows.
- The lead off bull of four Capitalist full brothers. He is a dandy that we have used for natural service.
- · Full brothers sell as Lots 17, 32, 65.

Congrats to Nate Hill on his Reserve Champion Shipwheel Steer at the 2015 Broadwater County Fair.