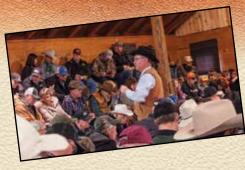

# 7TH ANNUAL BULL SALE WEDNESDAY DECEMBER 9, 2015

Lunch at noon • Sale 1:00 P.M.
At the Clear Creek Ranch,
South of Chinook, MT

# **BRED HEIFERS SELL FIRST**

These heifers come right out of the heart of our cowherd. Many are half-sisters to the bulls selling in this sale, sired by some of the industry's top A.I. sires as well as our top Shipwheel herd sires. They winter on grass pastures and hay meadows with a lot of room to travel, hay and SweetPro blocks. They should weigh approximately 1000lbs. by sale day and have had PregGaurd Gold FP10, Scourgaurd 4KC, Maxi/Guard pinkeye vaccine, and Dectomax Pouron. The heifers will be grouped in Lots of five. Some of the heifers will be carrying A.I. Calves due approximately March 10. The remaining will be naturally bred heifers, due in April, carrying calves by Lot 1, 5, & 33 bulls selling in this sale. Highest bidder has the option of taking minimum of 5 up to 40. Group information will be available sale day.