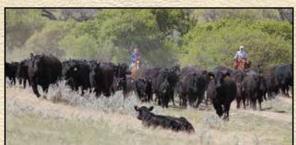

# **BRED HEIFERS SELL FIRST**

These heifers come right out of the heart of our cowherd. Many are half-sisters to the bulls selling in this sale, sired by some of the industry's top A.I. sires as well as our top Shipwheel herd sires. They winter on grass pastures and hay meadows with a lot of room to travel, hay and SweetPro blocks. They should weigh approximately 1000lbs. by sale day and have had PregGaurd Gold FP10, Scourgaurd 4KC, Maxi/Guard pinkeye vaccine, and Dectomax Pouron. The heifers will be grouped in Lots of five. Some of the heifers will be carrying A.I. Calves due approximately March 10. The remaining will be naturally bred heifers, due in April, carrying calves by Lot 1, 5, & 33 bulls selling in this sale. Highest bidder has the option of taking minimum of 5 up to 40. Group information will be available sale day.