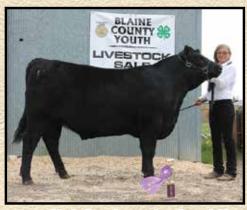

Congrats to Shyla Benzing on her Grand Champion Shipwheel Steer at the 2015 Blaine County Fair.