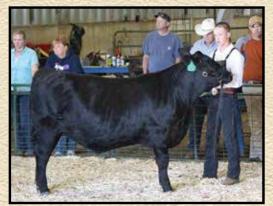

#### SHIPWHEEL EARNAN 4551 BULL Reg: 18110621 • Calved: 04/19/14 • Tat: 4551 KMK Alliance 6595 187 # Connealy Consensus Blinda of Conanga 004 Connealy Earnan 076E Connealy Tobin Brazila of Conanga 3991 839A Breesha of Conanga 1251 Sitz Upward 307R # Sitz Far & Wide 6908 Sitz Barbaramere Nell 653 Shipwheel Black Pride 1122 Bon View New Design 878 # DR J Miss ND 878-J61 # DR J Miss 34 Time D107

- · Recommended for cows.
- · Nice profile on this heavy weaning, high \$B, Earnan son.
- Dam is an embryo daughter off to a good start carrying on maternal power.
- · Pathfinder, Donor Grand dam.