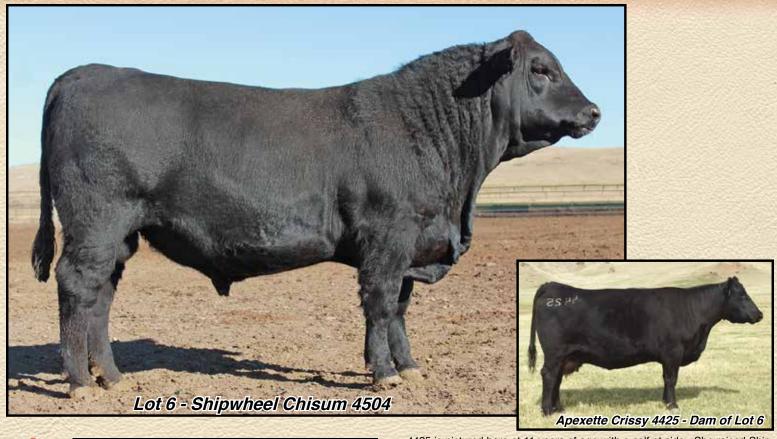

#### SHIPWHEEL CAPITALIST 4501 BULI

Reg: +18084477 • Calved: 03/29/14 • Tat: 4501

Connealy Capitalist 028
Prides Pita of Conanga 8821

SAV Final Answer 0035#

Connealy Forefront #
Apexette Crissy 4425

H C Miss Crissy 501

1288

100

• Full brothers sell as Lots 9, 14, 20, 26, 61.

· 4425 is pictured here at 11 years of age with a calf at side. She raised Shipwheel Dr. J In Focus 9560, our co-high selling bull in 2010 that went to Black Pine Farm. He is 6 years old and still working in their herd. 9560 is the sire of our up and coming herd sire, BPF Dr. J 2110. 4425 has also raised two other top selling herd bulls, Shipwheel Chinook 1549 and Shipwheel Far & Wide 2626, both going to Emtman's Triple E Angus form Washington. 14 embryo sons sell.