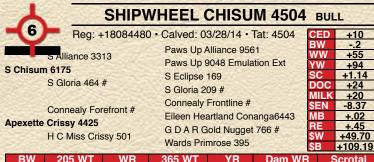

#### SHIPWHEEL CAPITALIST 4501 BULI

Reg: +18084477 • Calved: 03/29/14 • Tat: 4501

Connealy Capitalist 028
Prides Pita of Conanga 8821

SAV Final Answer 0035#

Connealy Forefront #
Apexette Crissy 4425

H C Miss Crissy 501

Sitz Traveler 8180 #

S A V Emulous 8145

C R A Bextor 872 5205 608 #

Prides Trav of Conanga 6499

Connealy Frontline #

Eileen Heartland Conanga6443

G D A R Gold Nugget 766 #

Wards Primrose 395

| BW | 205 WT | WR  | 365 WT | YR  | Dam WR | Scrotal |
|----|--------|-----|--------|-----|--------|---------|
| 81 | 719    | 100 | 1202   | 100 | 8/100  | 40      |
|    |        |     |        |     |        |         |

- · Recommended for heifers or cows.
- The lead off bull of four Capitalist full brothers. He is a dandy that we have used for natural service.
- · Full brothers sell as Lots 17, 32, 65.

Congrats to Nate Hill on his Reserve Champion Shipwheel Steer at the 2015 Broadwater County Fair.