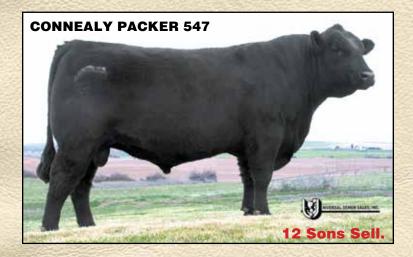

#### CONNEALY PACKER 547 Reg: #14843207

Finks 5522-6148 # Feltons Meat Packer 62 # Graham N Mistress 8

Dalebanks Extender 6012 # Bestrelle of Conanga 539

Besta of Conanga 6538 #

Emulation N Bar 5522 # Finks Proud Formera 614 Big Elban of Graham 26445 Graham N Mistress 6 N Bar Emulation EXT # Princess 4007 of Dalebanks Connealy Dateline # Babes Fortune of Conanga6308 #

| CED  | +5             | b |
|------|----------------|---|
| BW   | +1.2           | þ |
| ww   | +61            | £ |
| YW   | +113           | ě |
| SC   | +1.26          | ž |
| DOC  | +22            | Ē |
| MILK | +25            | S |
| \$EN | -15.67         | 9 |
| MB   | +.80           | ß |
| RE   | +.51           | S |
| \$W  | +63.84         | В |
| ¢R   | <b>±150 27</b> | P |

Packer was a bull that we used several years ago. After witnessing what his daughters were capable of, along with his ever improving marbling EPD, we made the decision to use him again. His sons were very well received last year and there are some good ones in this year's offering as well.