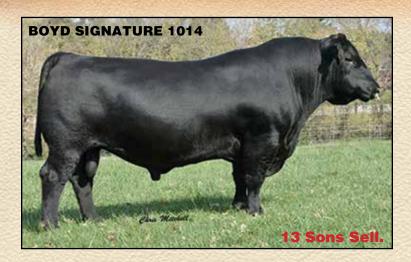

#### BOYD SIGNATURE 1014 Reg: 16916267

Connealy Front Page 0228 # **Kesslers Frontman R001** Kesslers Bell 0024

Boyd Next Day 6010 **Boyd Erica Dianna 9054** 

Boyd Erica Dianna 606

Connealy Forefront # Ebony Lit of Conanga 840 # TC Rancher 056 # Kesslers Bell 8055 Boyd New Day 8005 # Boyd Heiress 3036 Wulffs Ext 6106 # ACF Dianna 1248

| CED  | +2      |
|------|---------|
| BW   | +2.5    |
| WW   | +76     |
| YW   | +136    |
| SC   | +1.46   |
| DOC  | +12     |
| MILK | +35     |
| \$EN | -39.48  |
| MB   | +.53    |
| RE   | +.98    |
| \$W  | +87.71  |
| \$B  | +162.59 |

Signature is a bull that we chose to carry on our Frontman genetics. His sons are good footed and offer much more performance, length of body and better dispositions than his sires. His sons will sire heavy calves at weaning time.