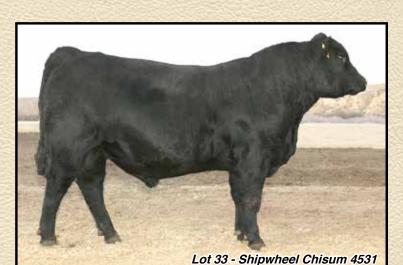

#### SHIPWHEEL CHISUM 4531 BULL

Reg: 18067243 • Calved: 03/29/14 • Tat: 4531 S Alliance 3313 S Chisum 6175 S Gloria 464 # S Chisum 255 Shipwheel Chinook # S Blossom 0278 # S Blossom 8378 # Connealy Onward # Sitz Upward 307R Sitz Henrietta Pride 81M **Shipwheel Pinetop 248** B H Rolls Royce 944 DRJ Miss Rolls Royce F17 # DR J Miss N Bar 17

· Recommended for heifers or cows.

- · A nice profile to this moderate framed, thick topped, gentle bull. Bred heifers sell with his service.
- · Dam is a solid first calf heifer that is backed by maternal power.
- · Pathfinder Donor Grand dam.