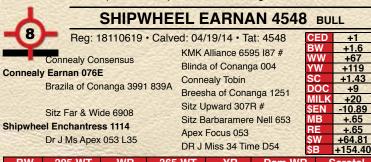

#### SHIPWHEEL EARNAN 4551 BULL Reg: 18110621 • Calved: 04/19/14 • Tat: 4551 KMK Alliance 6595 187 # Connealy Consensus Blinda of Conanga 004 Connealy Earnan 076E Connealy Tobin Brazila of Conanga 3991 839A Breesha of Conanga 1251 Sitz Upward 307R # Sitz Far & Wide 6908 Sitz Barbaramere Nell 653 Shipwheel Black Pride 1122 Bon View New Design 878 # DR J Miss ND 878-J61 # DR J Miss 34 Time D107

- · Recommended for cows.
- · Nice profile on this heavy weaning, high \$B, Earnan son.
- Dam is an embryo daughter off to a good start carrying on maternal power.
- · Pathfinder, Donor Grand dam.