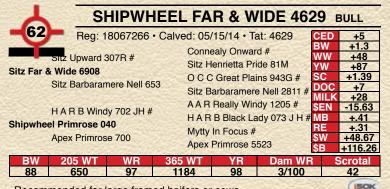

#### SITZ FAR & WIDE 6908 Reg: 15991682

Connealy Onward # Sitz Upward 307R # Sitz Henrietta Pride 81M

OCC Great Plains 943G # Sitz Barbaramere Nell 653

Sitz Barbaramere Nell 2811 #

Connealy Lead On # Altune of Conanga 6104 Sitz Value 7097 # Sitz Henrietta Pride 1370 N Bar Emulation EXT # Dixie Erica of C H 1019 Sitz Alliance 6595 # Sitz Barbaramere Nell 437

| +3     |
|--------|
| +.3    |
| +46    |
| +87    |
| +1.78  |
| -2     |
| +30    |
| -19.76 |
| +.65   |
| +.73   |
| +47.94 |
| +49.28 |
|        |

Far and Wide's caption has pretty much read the same for many years now. A superior breeding bull with excellent feet, super disposition, outstanding carcass, and longevity. He has left quite an impact on our herd and will miss him since he is now deceased from an injury. Owned with Sitz Angus. Semen available.