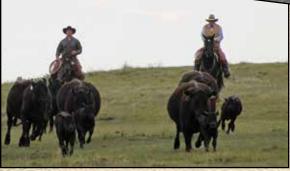

We are very excited and proud to offer 80, muscled up, coming 2's this year. These guys represent the top 50% of our 2014 calf crop and truly believe that they are our best ever. Fourteen embryo sons of one of the very best cows that we have had the opportunity to raise will be offered for sale. Every bull selling was bred, born and raised on our outfit. We take great pride in developing the bulls at home. We know their every move which helps us identify the individuals that will ultimately do the best

Bree, Klint, Lori & Austin Swanson

job of helping our customers succeed. The herd sires that we seek out to use have to excel at nearly every trait. Hoof structure, fertility, soundness, disposition and mothering ability are some traits that are very important to us.