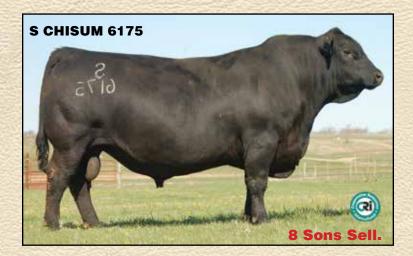

#### **S CHISUM 6175**

Paws Up Alliance 9561 S Alliance 3313 Paws Up 9048 Emulation Ext 1034

S Eclipse 169 S Gloria 464 #

S Gloria 209 #

Reg: 15511451

Sitz Alliance 6595 # Sitz Everelda Entense 02 N Bar Emulation Ext U20 M H R Miss Rainmaker S S Traveler 6807 T510 H L Lady Traveler 416 Leachman Right Time # S Gloria 0118

|           | CED  | +3      | ď |
|-----------|------|---------|---|
| 23        | BW   | +2.9    | ž |
| _         | WW   | +70     | g |
| 23        | YW   | +119    | 8 |
|           | SC   | +1.14   | 2 |
| $\approx$ | DOC  | +28     |   |
| #         | MILK | +21     | ĕ |
|           | \$EN | +11.13  | P |
|           | MB   | +.27    |   |
|           | RE   | +.81    | ì |
| 8         | \$W  | +89.89  | 8 |
| 583       | \$B  | +173.33 |   |
|           |      |         |   |

Chisum is a popular bull that we have been using quite a bit over the last several years. He sires extra muscle on a long frame and good hoof structure. He has left us with another dandy set of bulls including six flush brothers that we are very proud of.