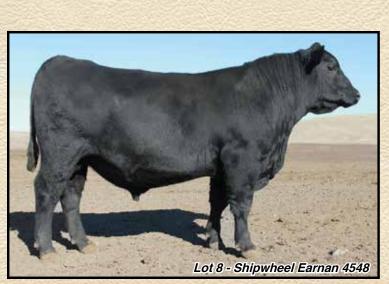

#### SHIPWHEEL EARNAN 4551 BULL Reg: 18110621 • Calved: 04/19/14 • Tat: 4551 KMK Alliance 6595 187 # Connealy Consensus Blinda of Conanga 004 Connealy Earnan 076E Connealy Tobin Brazila of Conanga 3991 839A Breesha of Conanga 1251 Sitz Upward 307R # Sitz Far & Wide 6908 Sitz Barbaramere Nell 653 Shipwheel Black Pride 1122 Bon View New Design 878 # DR J Miss ND 878-J61 # DR J Miss 34 Time D107