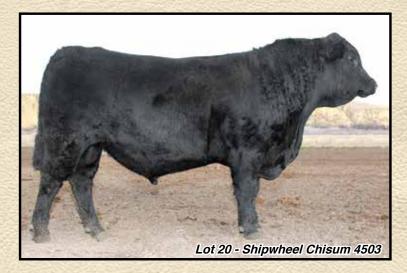

1234

- · Recommended for large framed heifers or cows.
- · Impressive stats on this royally bred Capitalist.
- · Dam is one of our best first calf heifers by Chisum.

| SH                              | SHIPWHEEL CHISUM 4503 BULL |                                                   |           |           |            |  |  |  |
|---------------------------------|----------------------------|---------------------------------------------------|-----------|-----------|------------|--|--|--|
| Reg: +1808                      | 4479 • Calved: 03          | 3/28/14 • 7                                       |           | ED        | +9         |  |  |  |
|                                 | Paws Up                    | Alliance 95                                       | 61 B      |           | +1.2       |  |  |  |
| S Alliance 3313                 | Paws Up                    | 9048 Emula                                        | ation Ext | W<br>W    | +55<br>+91 |  |  |  |
| S Chisum 6175<br>S Gloria 464 # | S Eclipse                  | S Eclipse 169                                     |           |           | +.96       |  |  |  |
| S GIONA 464 #                   | S Gloria 2                 | 209 #                                             |           | OC<br>ILK | +20<br>+20 |  |  |  |
| Connealy Forefront              | # Connealy                 | Connealy Frontline # Eileen Heartland Conanga6443 |           |           |            |  |  |  |
| Apexette Crissy 4425            | " Eileen He                |                                                   |           |           |            |  |  |  |
| H C Miss Crissy 50              |                            | G D A R Gold Nugget 766 #                         |           |           | +.50       |  |  |  |
|                                 | Wards Pr                   | Wards Primrose 395                                |           |           | +119.02    |  |  |  |
| BW 205 WT W                     | R 365 WT                   | YR                                                | Dam WR    | S         | crotal     |  |  |  |
| 80 685 10                       | 0 1197                     | 100                                               | 8/100     |           | 39         |  |  |  |

OLUBWIEEL OLUGUM 4500

- Recommended for large framed heifers or cows.
- · Another dandy embryo son by Chisum. These guys are like peas in a pod.
- · Full embryo brothers sell as Lots 6, 9, 14, 26, 61.

- 11 -