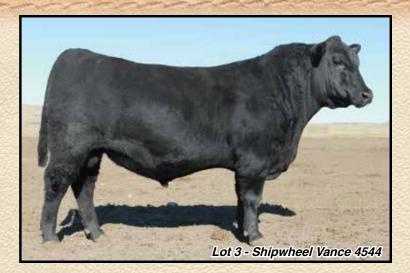

#### SHIPWHEEL VANCE 4544 Reg: 18247961 • Calved: 03/16/14 • Tat: 4544 Connealy Right Answer 746 # Vance 011 TC Pride 8056 Shipwheel Vance 2606 Sitz Upward 307R Shipwheel Eriskay 075 Apex Eriskay 5506 # Connealy Product 568 Connealy Final Product Ebonista of Conanga 471 # Shipwheel Lady 286 Apex High Time 665 Shipwheel Lady 0180 DR J Miss Apex 053-K115

- Recommended for large framed heifers or cows.
- Super attractive, wide based and gentle. Only two sons of Vance 2606 but they are both dandy's.
- Dam is a super gentle, first calf heifer with excellent udder quality and length of body.