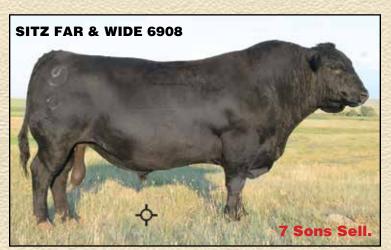

#### SITZ FAR & WIDE 6908 Reg: 15991682

Connealy Onward # Sitz Upward 307R # Sitz Henrietta Pride 81M

OCC Great Plains 943G # Sitz Barbaramere Nell 653

Sitz Barbaramere Nell 2811 #

Connealy Lead On # Altune of Conanga 6104 Sitz Value 7097 # Sitz Henrietta Pride 1370 N Bar Emulation EXT # Dixie Erica of C H 1019 Sitz Alliance 6595 # Sitz Barbaramere Nell 437

| +3     |
|--------|
| +.3    |
| +46    |
| +87    |
| +1.78  |
| -2     |
| +30    |
| -19.76 |
| +.65   |
| +.73   |
| +47.94 |
| +49.28 |
|        |

Far and Wide's caption has pretty much read the same for many years now. A superior breeding bull with excellent feet, super disposition, outstanding carcass, and longevity. He has left quite an impact on our herd and will miss him since he is now deceased from an injury. Owned with Sitz Angus. Semen available.