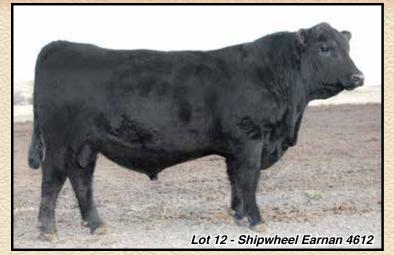

Congrats to Ryan Seaman on his Shipwheel Steer sired by Far & Wide at the 2015 Fergus County Fair. Also winning Steer of Merit.

|                                         | EEL EARNAIN 4012            | . BUI       |        |
|-----------------------------------------|-----------------------------|-------------|--------|
| Reg: 18079148 • Cal                     | lved: 05/14/14 • Tat: 4612  | CED         | -14    |
|                                         | KMK Alliance 6595 I87 #     | BW<br>WW    | +4.8   |
| Connealy Consensus Connealy Earnan 076E |                             | YW          | +115   |
| Brazila of Conanga 3991 839A            |                             | SC          | +.53   |
| Brazila of Cortainga 3991 659A          | Breesha of Conanga 1251     | DOC<br>MILK | +15    |
| Connealy Thunder #                      | Baldridge Kaboom K243 KCF # | \$EN        | -12.14 |
| Shipwheel Chloe 958                     |                             | MB          | +.81   |
|                                         |                             | RE          | +.52   |
| Apex Chloe 702                          | Apox Chloo EE22 #           | \$W         | +52.99 |

CHIDWHEEL EADMAN 4612 au

Apex Chloe 5532 #

- · Recommended for cows
- One of our favorite Earnan sons. Medium framed with extra rib and high \$B.
- · Dam is a typical wedge shaped, right sized, excellent uddered, Thunder daughter. I wish we had more of them.