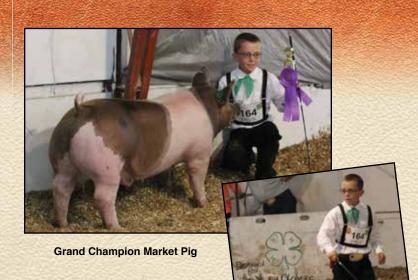

Congrats to Shyla Benzing on her Grand Champion Shipwheel Steer at the 2015 Blaine County Fair.