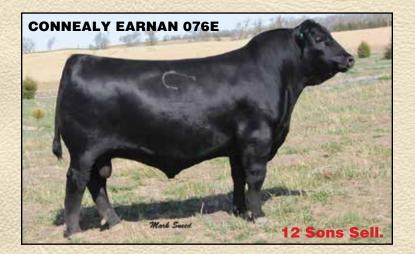

#### **CONNEALY EARNAN 076E**

KMK Alliance 6595 187 # **Connealy Consensus** Blinda of Conanga 004

Connealy Tobin Brazila of Conanga 3991 839A Breesha of Conanga 1251

Sitz Alliance 6595 # G A R Ext 916 # Rito 616 of 4B20 6807 # Blenda of Conanga 129 Bon View New Design 208 # Delia of Conanga 667 Connealy Deep Canyon 454 # Breeta of Conanga 525 #

Earnan was the record high selling bull from Connealy Angus. His sons will sire eye appeal with extra performance at weaning and yearling as well as very favorable carcass traits.