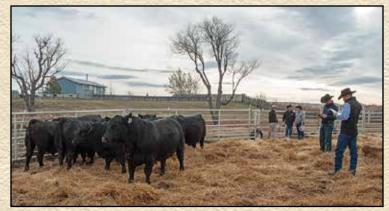

# **BRED HEIFERS SELL FIRST**

These heifers come right out of the heart of our cowherd. Many are half-sisters to the bulls selling in this sale, sired by some of the industry's top A.I. sires as well as our top Shipwheel herd sires. They winter on grass pastures and hay meadows with a lot of room to travel, hay and SweetPro blocks. They should weigh approximately 1000lbs. by sale day and have had PregGaurd Gold FP10, Scourgaurd 4KC, Maxi/Guard pinkeye vaccine, and Dectomax Pouron. The heifers will be grouped in Lots of five. Some of the heifers will be carrying A.I. Calves due approximately March 10. The remaining will be naturally bred heifers, due in April, carrying calves by Lot 1, 5, & 33 bulls selling in this sale. Highest bidder has the option of taking minimum of 5 up to 40. Group information will be available sale day.