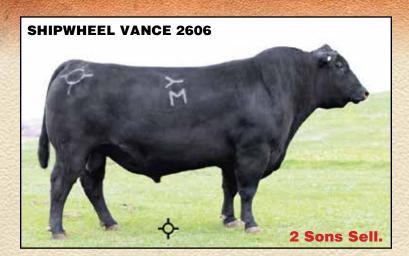

#### SHIPWHEEL VANCE 2606 Reg: 17603042

Connealy Right Answer 746 #... S A V Final Answer 0035 # TC Vance 011

TC Pride 8056

Sitz Upward 307R # Shipwheel Eriskay 075 Apex Eriskay 5506 #

Happy Dell of Conanga 262 Connealy Thunder # TC Pride 4226 Connealy Onward # Sitz Henrietta Pride 81M Mytty In Focus #

Apexette Eriskay 3032

Vance was one of our high selling bulls in 2013 going to MY Angus and Gordon and Sheila Young. He is a medium framed, gentle bull with nice muscle expression that has reportedly done an excellent job of breeding. Nearly 100 calves by Vance averaged 71 pounds at birth and weaned off heavy. Although we only have 2 sons to offer, they are both features of this sale. Semen available.