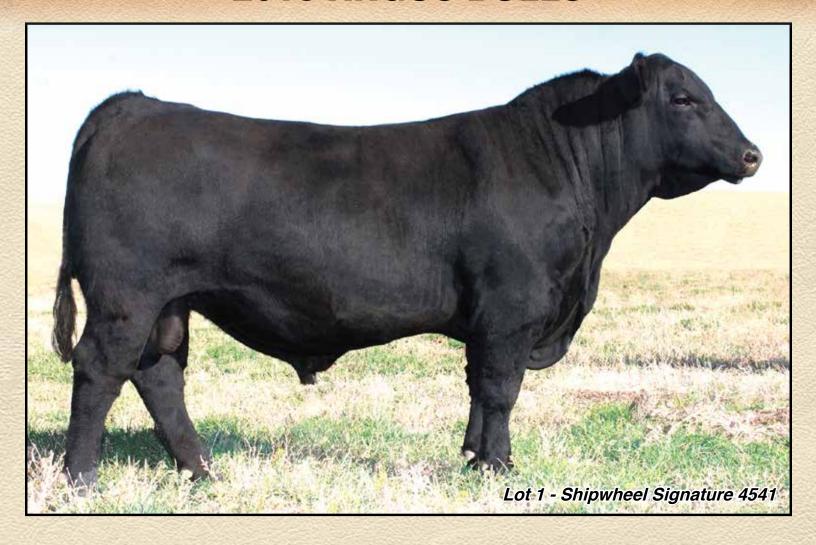

#### SHIPWHEEL SIGNATURE 4541 BULL Reg: 18110618 · Calved: 03/08/14 · Tat: 4541 Connealy Front Page 0228 # sslers Frontman R001 Kesslers Bell 0024 **Boyd Signature 1014** Boyd Next Day 6010 Boyd Erica Dianna 9054 Boyd Erica Dianna 606 SAV Final Answer 0035# Connealy Right Answer 746 # Happy Dell of Conanga 262 Shipwheel Black Pride 277 Sitz Rainmaker 6536 Shipwheel Black Pride 0146 DR J Miss Apex 161

- · Recommended for large framed heifers or cows.
- 4541 has as much style and muscle expression as any bull we have ever raised. This gentle, big hipped, stout boned, excellent footed Signature son has the credentials of a herd bull with generations of outstanding cows behind him. He should be considered as a definite improver for hoof structure and red meat yield. We have used 4541 natural service and A.I and look forward to using him in the future.
- Dam is a smaller framed, deep ribbed, first calf heifer with an excellent udder and small teats. The Right Answer daughters have done an outstanding job for us.