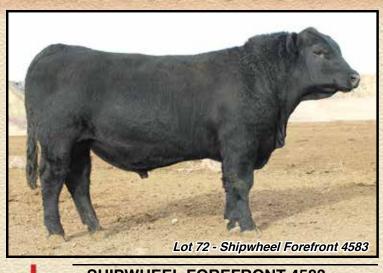

8                    | J. ( "         | SC<br>DOC<br>MII K | +1.98<br>+17<br>+31       |
| Sitz Far & Wide 6908                       |                | pward 307f<br>arbaramere                   |                | \$EN<br>MB         | -21.43<br>+.32            |
| Shipwheel Chloe 212<br>Shipwheel Chloe 841 |                | Dr J SAF Connection L89<br>Apex Chloe 5505 |                |                    | +.73<br>+58.38<br>+114.94 |
| BW 205 WT WR 70 637 95                     | 365 WT<br>1131 | YR<br>96                                   | Dam WR<br>1/95 | 5                  | Scrotal<br>37.5           |

- · Recommended for heifers or cows.
- · An extremely gentle, good looking, sleep all night heifer bull.
- · Dam is a small framed, hardworking first calf heifer that bred back early.



|                                           |                                 | HWH         | EEL FO      | REFR                                       | ON 1 458 | 33                 | BULL                 |
|-------------------------------------------|---------------------------------|-------------|-------------|--------------------------------------------|----------|--------------------|----------------------|
| <b>-</b> 72                               | Reg: 1                          | 8067276 •   | Calved: 05/ | 12/14 · Ta                                 |          | CED                | +6                   |
|                                           | Mytty ForeFro                   |             |             | ealy Forefro                               | ont#     | BW<br>WW<b