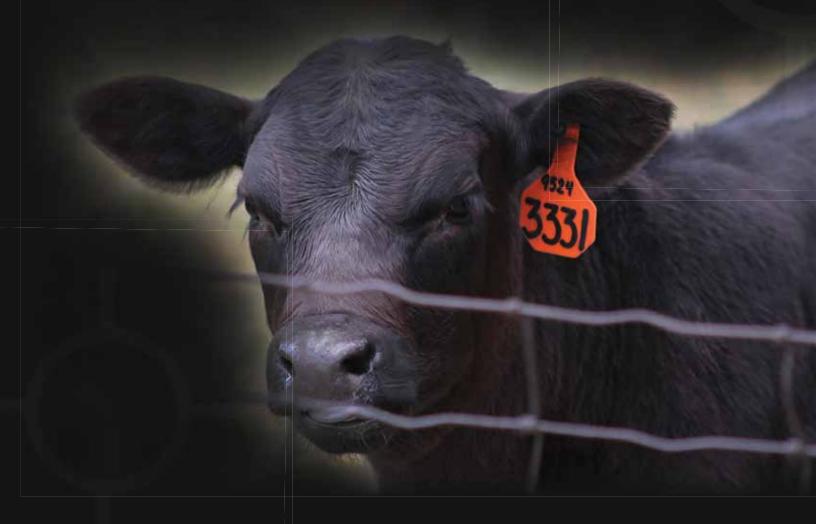

#### SHIPWHEEL SIGNATURE 4524 BULL

Kesslers Frontman R001

Boyd Signature 1014

Boyd Next Day 6010

Reg: 18081034 • Calved: 04/06/14 • Tat: 4524

Boyd Erica Dianna 9054

S A V Iron Mountain 8066

S A V Madame Pride 3249