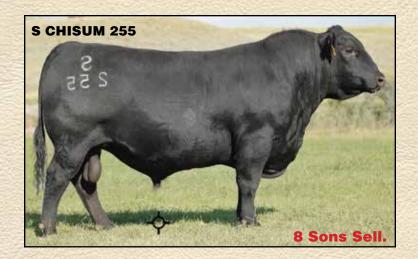

#### S CHISUM 255

S Alliance 3313 S Chisum 6175 S Gloria 464 #

Shipwheel Chinook # S Blossom 0278 # S Blossom 8378 #

Reg: 17298481

Paws Up Alliance 9561 Paws Up 9048 Emulation Ext S Eclipse 169 S Gloria 209 # H A Image Maker 0415 # Apex Eriskay 5506 # R&S Expedition 1404 #

| CED  | +14     |
|------|---------|
| BW   | 6       |
| ww   | +62     |
| YW   | +104    |
| SC   | +1.25   |
| DOC  | +32     |
| MILK | +31     |
| \$EN | -30.74  |
| MB   | +.29    |
| RE   | +.75    |
| \$W  | +69.15  |
| \$B  | +153.12 |

255 was the high selling bull from Spickler's in North Dakota in 2013. He is an attractive, good footed herd sire that has proven himself to be an excellent breeding bull. 255 sires a little less frame and more calving ease than the old Chisum bull. The dam of 255 is an excellent uddered Chinook daughter that descends from a long line of productive cows. The females from 255 should be outstanding. Co-owned with Heiken Angus and Spickler Ranch. Semen available.